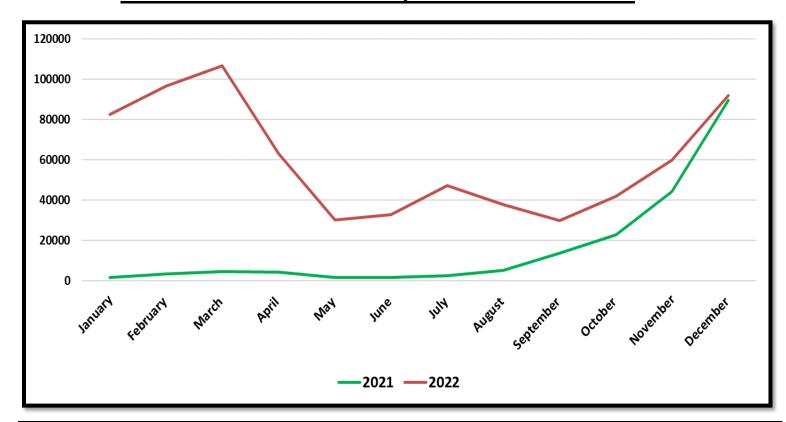

| 14,432             |
| 9    | United States      | 12,468             |
| 10   | Netherlands        | 9,562              |
| 11   | Canada             | 8,841              |
| 12   | Czech Republic     | 8,061              |
| 13   | Italy              | 7,160              |
| 14   | Maldives           | 6,657              |
| 15   | Kazakhstan         | 6,628              |
| 16   | Switzerland        | 6,339              |
| 17   | Austria            | 5,182              |
| 18   | Bangladesh         | 5,149              |
| 19   | Japan              | 5,123              |
| 20   | Denmark            | 4,966              |
|      | Others             | 84,010             |
|      | TOTAL              | 467,480            |



## Number of tourist arrivals by month 2021 & 2022



#### Number of tourist arrivals from top twenty source markets - 2018 & 2019