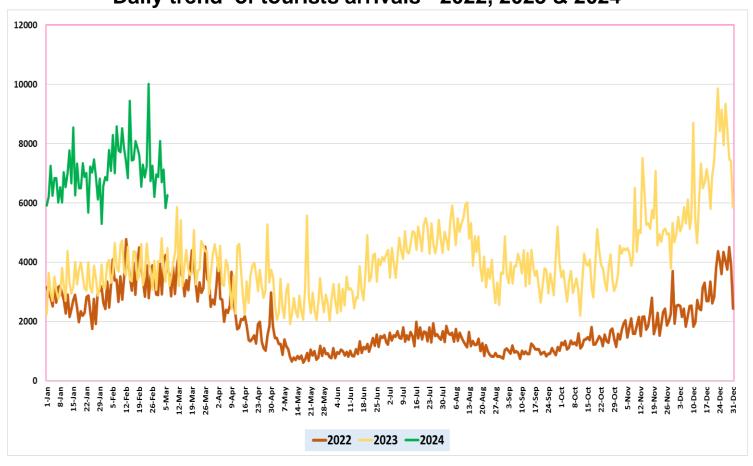

#### Daily trend of tourists arrivals - 2022, 2023 & 2024

Top ten source markets - March (01 ~ 06) - 2024

| Rank | Country            | Number of tourists |
|------|--------------------|--------------------|
| 1    | Russian Federation | 5,800              |
| 2    | India              | 5,602              |
| 3    | Germany            | 4,110              |
| 4    | United Kingdom     | 3,486              |
| 5    | China              | 2,496              |
| 6    | France             | 2,279              |
| 7    | Australia          | 1,522              |
| 8    | United States      | 1,047              |
| 9    | Netherlands        | 1,020              |
| 10   | Poland             | 905                |
| 11   | Other              | 12,610             |
|      | TOTAL              | 40,877             |