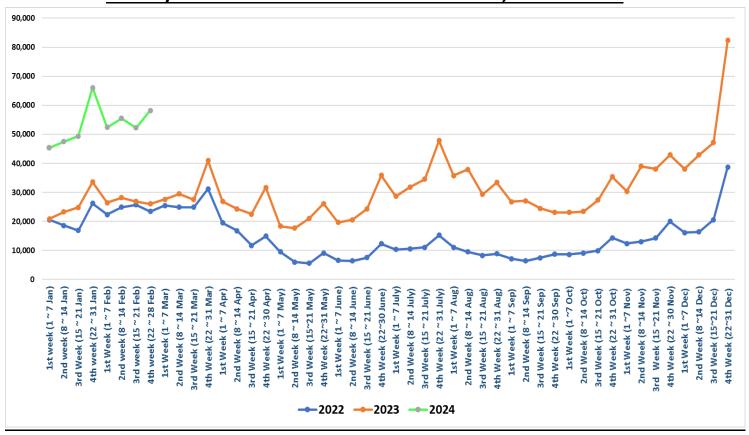

### Weekly tourist arrival distribution- from January 2023 to March 2024

| Week                                   | Number of tourists | Total   |
|----------------------------------------|--------------------|---------|
| Year - 2023                            |                    |         |
| 1 <sup>st</sup> week (1 ~ 7 Jan)- 23   | 20,875             |         |
| 2 <sup>nd</sup> week (8 ~ 14 Jan)- 23  | 23,295             |         |
| 3 <sup>rd</sup> week (15 ~ 21 Jan)- 23 | 24,796             | 102,545 |
| 4 <sup>th</sup> week (22 ~ 31 Jan)- 23 | 33,579             | 10=,010 |
| 1 <sup>st</sup> week (1 ~ 7 Feb)- 23   | 26,506             |         |
| 2 <sup>nd</sup> week (8 ~ 14 Feb)- 23  | 28,179             |         |
| 3 <sup>rd</sup> week (15 ~ 21 Feb)- 23 | 26,886             | 107,639 |
| 4 <sup>th</sup> week (22 ~ 31 Feb)- 23 | 26,068             |         |
| 1 <sup>st</sup> week (1 ~ 7 Mar)- 23   | 27,573             |         |
| 2 <sup>nd</sup> week (8 ~ 14 Mar)- 23  | 29,464             | 125,495 |
| 3 <sup>rd</sup> week (15 ~ 21 Mar)- 23 | 27,546             |         |
| 4 <sup>th</sup> week (22 ~ 31 Mar)- 23 | 40,912             |         |
| 1 <sup>st</sup> week (1 ~ 7 Apr)- 23   | 26,911             |         |
| 2 <sup>nd</sup> week (8 ~ 14 Apr)- 23  | 24,362             |         |
| 3 <sup>rd</sup> week (15 ~ 21 Apr)- 23 | 22,506             | 105,498 |
| 4 <sup>th</sup> week (22 ~ 30 Apr)- 23 | 31,719             |         |

| Week                                         | Number of tourists     | Total   |
|----------------------------------------------|------------------------|---------|
| Year -2023                                   | 3                      |         |
| 1 <sup>st</sup> week (1 ~ 7 May) - 23        | 18,401                 |         |
| 2 <sup>nd</sup> week (8 ~ 14 May) - 23       | 17,699                 | 00.000  |
| 3 <sup>rd</sup> week (15 ~ 21 May) - 23      | 21,030                 | 83,309  |
| 4 <sup>th</sup> week (22 ~ 31 May) - 23      | 26,179                 |         |
| 1 <sup>st</sup> week (1 ~ 7 June) - 23       | 19,656                 |         |
| 2 <sup>nd</sup> week (8 ~ 14 June) - 23      | 20,541                 |         |
| 3 <sup>rd</sup> week (15 ~ 21 June) - 23     | 24,346                 | 100,388 |
| 4 <sup>th</sup> week (22 ~30 June) - 23      | 35,845                 |         |
| 1 <sup>st</sup> week (1 ~ 7 July) - 23       | 28,711                 |         |
| 2 <sup>nd</sup> week (8 ~ 14 July) - 23      | 31,902                 |         |
| 3 <sup>rd</sup> week (15 ~ 21 July) - 23     | 34,594                 | 143,039 |
| 4th week (22 ~ 31 July) - 23                 | 47,832                 |         |
| 1st week (1 ~ 7 August) - 23                 | 35,775                 |         |
| 2 <sup>nd</sup> week (8 ~ 14 August) - 23    | 37,890                 | 136,405 |
| 3 <sup>rd</sup> week (15 ~ 21 August) - 23   | 29,347                 |         |
| 4 <sup>th</sup> week (22 ~ 31 August) - 23   | 33,393                 |         |
| 1st week (1 ~ 7 September) - 23              | 26,759                 |         |
| 2nd week (8 ~ 14 September) - 23             | 27,120                 | 111,938 |
| 3rd week (15 ~ 21 September) - 23            | 24,528                 |         |
| 4th week (22 ~ 30 September) - 23            | 33,531                 |         |
| 1 <sup>st</sup> week (1 ~ 7 October) - 23    | 23,073                 |         |
| 2 <sup>nd</sup> week (8 ~14 October) - 23    | 23,434                 |         |
| 3rd week (15 ~ 21 October) - 23              | 27,344                 | 109,199 |
| 4th week (22 ~ 31 October) - 23              | 35,348                 |         |
| 1 <sup>st</sup> week (1 ~ 7 November) - 23   | 30,394                 |         |
| 2 <sup>nd</sup> week (8 ~ 14 November) - 23  | 39,011                 |         |
| 3 <sup>rd</sup> week (15 ~ 21 November) - 23 | 38,567                 | 151,496 |
| 4 <sup>th</sup> week (22 ~ 30 November) - 23 | 43,524                 |         |
| 1st week (1 ~ 7 December) - 23               | 38,046                 |         |
| 2nd week (8 ~ 14 December) - 23              | 42,873                 |         |
| 3rd week (15 ~ 21 December) - 23             | 47,128                 | 189,605 |
| 4th week (22 ~ 28 December) - 23             | 61,558                 |         |
| Week                                         | Number of tourists     |         |
| Year 2024                                    | . Idiliadi di todilota |         |
| 1 <sup>st</sup> week (1 ~ 7 Jan)- 24         | 45,303                 |         |
| 2 <sup>nd</sup> week (08 ~ 14 Jan)- 24       | 47,518                 |         |
| 3 <sup>rd</sup> week (15 ~ 21 Jan)- 24       | 49,341                 | 208,253 |
| 4 <sup>th</sup> week (22 ~ 31 Jan)- 24       | 66,091                 | ,       |
| 1 <sup>st</sup> week (1 ~ 7 Feb) - 24        | 52,361                 |         |
| 2 <sup>nd</sup> week (8 ~ 14 Feb) - 24       | 55,537                 | 218,350 |
| 3 <sup>rd</sup> week (15 ~ 21 Feb) - 24      | 52,266                 | ·       |
| 4 <sup>th</sup> week (22 ~ 27 Feb) - 24      | 58,186                 |         |
| 1 <sup>st</sup> week (1 ~ 6 Mar) - 24        | 40,877                 | 40,877  |

#### Weekly distribution of tourist arrivals - 2022, 2023 & 2024