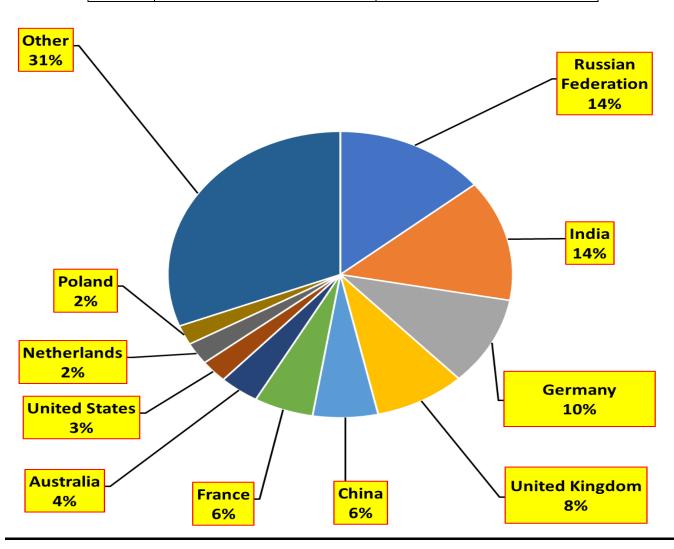

#### Daily trend of tourists arrivals - 2022, 2023 & 2024

Top ten source markets - March (01 ~ 06) - 2024

| Rank | Country            | Number of tourists |
|------|--------------------|--------------------|
| 1    | Russian Federation | 5,800              |
| 2    | India              | 5,602              |
| 3    | Germany            | 4,110              |
| 4    | United Kingdom     | 3,486              |
| 5    | China              | 2,496              |
| 6    | France             | 2,279              |
| 7    | Australia          | 1,522              |
| 8    | United States      | 1,047              |
| 9    | Netherlands        | 1,020              |
| 10   | Poland             | 905                |
| 11   | Other              | 12,610             |
|      | TOTAL              | 40,877             |