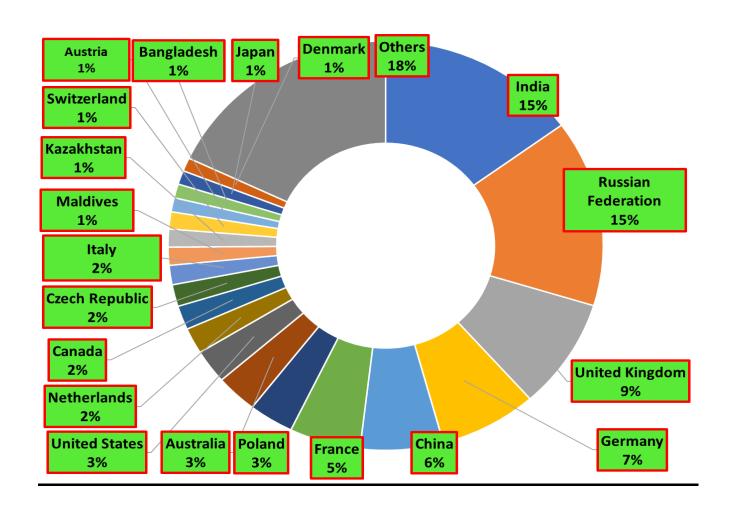

## Top twenty source markets - 01st Jan ~ 06th Mar - 2024

| Rank | Country            | Number of tourists |
|------|--------------------|--------------------|
| 1    | India              | 70,028             |
| 2    | Russian Federation | 68,989             |
| 3    | United Kingdom     | 40,765             |
| 4    | Germany            | 33,962             |
| 5    | China              | 28,843             |
| 6    | France             | 24,701             |
| 7    | Poland             | 15,614             |
| 8    | Australia          | 14,432             |
| 9    | United States      | 12,468             |
| 10   | Netherlands        | 9,562              |
| 11   | Canada             | 8,841              |
| 12   | Czech Republic     | 8,061              |
| 13   | Italy              | 7,160              |
| 14   | Maldives           | 6,657              |
| 15   | Kazakhstan         | 6,628              |
| 16   | Switzerland        | 6,339              |
| 17   | Austria            | 5,182              |
| 18   | Bangladesh         | 5,149              |
| 19   | Japan              | 5,123              |
| 20   | Denmark            | 4,966              |
|      | Others             | 84,010             |
|      | TOTAL              | 467,480            |