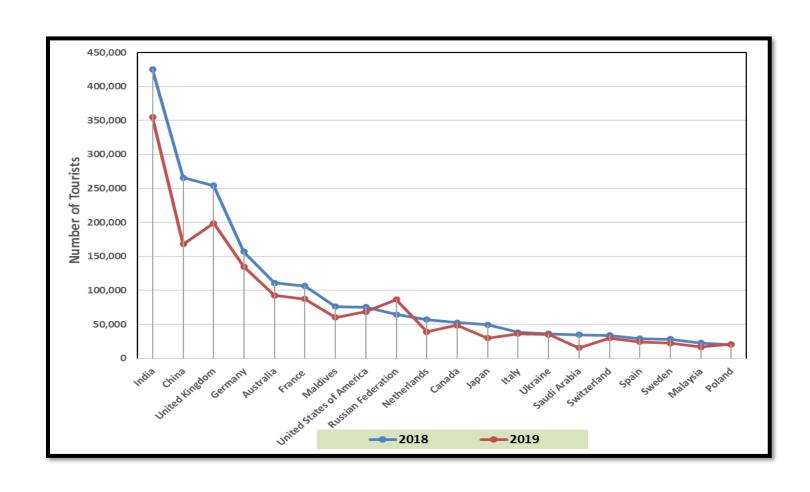

|
| 10   | Netherlands        | 9,562              |
| 11   | Canada             | 8,841              |
| 12   | Czech Republic     | 8,061              |
| 13   | Italy              | 7,160              |
| 14   | Maldives           | 6,657              |
| 15   | Kazakhstan         | 6,628              |
| 16   | Switzerland        | 6,339              |
| 17   | Austria            | 5,182              |
| 18   | Bangladesh         | 5,149              |
| 19   | Japan              | 5,123              |
| 20   | Denmark            | 4,966              |
|      | Others             | 84,010             |
|      | TOTAL              | 467,480            |



## Number of tourist arrivals by month 2021 & 2022



#### Number of tourist arrivals from top twenty source markets - 2018 & 2019