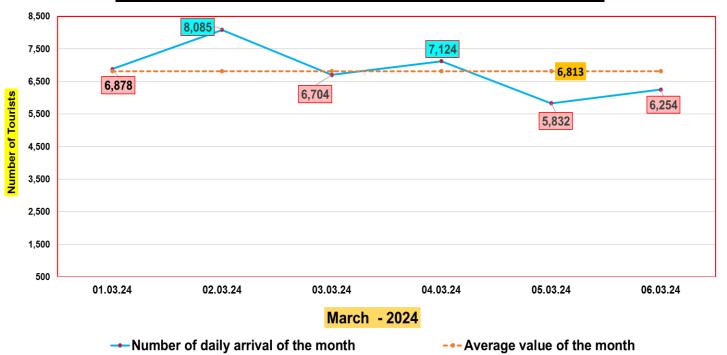

## Number of tourists arrivals - March (01st ~ 06th) 2024

| Date     | Number of Tourists |
|----------|--------------------|
| 01.03.24 | 6,878              |
| 02.03.24 | 8,085              |
| 03.03.24 | 6,704              |
| 04.03.24 | 7,124              |
| 05.03.24 | 5,832              |
| 06.03.24 | 6,254              |
| Total    | 40,877             |

## **Daily distribution of tourist arrivals, March 2024**