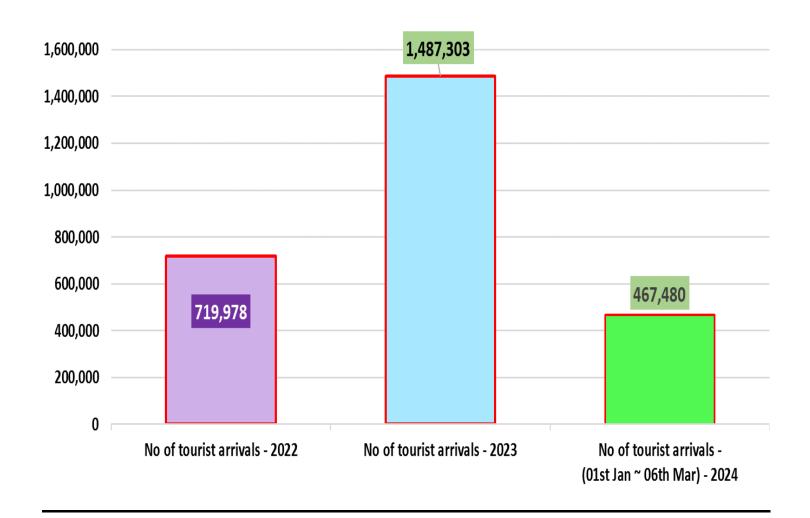

# Summary report on tourist arrivals up to 06th March 2024

| 202       | 23                    | 2024                                         |                       |                                   |
|-----------|-----------------------|----------------------------------------------|-----------------------|-----------------------------------|
| Month     | Number of<br>Tourists | Month                                        | Number of<br>Tourists | percentage<br>Change<br>(24/23) % |
| January   | 102,545               | January                                      | 208,253               | 103.1                             |
| February  | 107,639               | February                                     | 218,350               | 102.8                             |
| March     | 125,495               | March (01 <sup>st</sup> ~ 06 <sup>th</sup> ) | 40,877                |                                   |
| April     | 105,498               | April                                        |                       |                                   |
| May       | 83,309                | May                                          |                       |                                   |
| June      | 100,388               | June                                         |                       |                                   |
| July      | 143,039               | July                                         |                       |                                   |
| August    | 136,405               | August                                       |                       |                                   |
| September | 111,938               | September                                    |                       |                                   |
| October   | 109,199               | October                                      |                       |                                   |
| November  | 151,496               | November                                     |                       |                                   |
| December  | 210,352               | December                                     |                       |                                   |
| Total     | 1,487,303             |                                              | 467,480               |                                   |